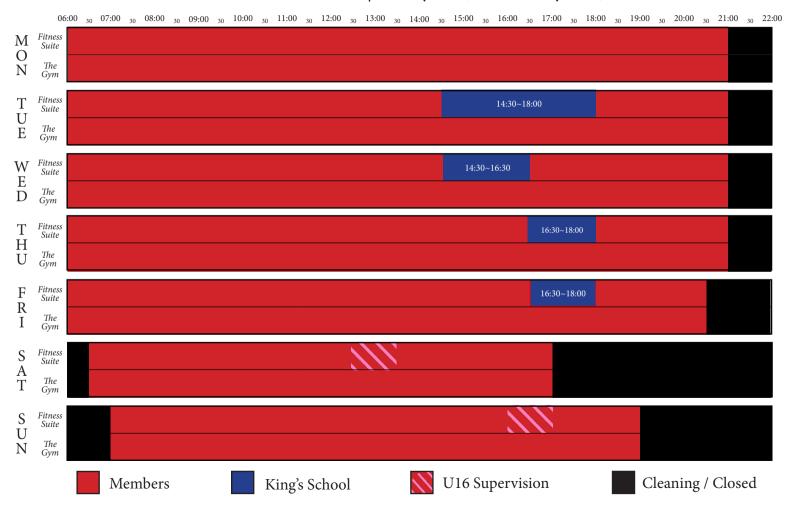

#### SWIMMING POOL OPENING TIMES | Monday 3rd June - Sunday 23rd June 2024





#### SWIMMING POOL OPENING TIMES | Monday 24th June - Sunday 30th June 2024



#### FITNESS AREA OPENING TIMES | Monday 24th June - Sunday 30th June 2024



#### SWIMMING POOL OPENING TIMES | Monday 1st July - Friday 5th July 2024



#### FITNESS AREA OPENING TIMES | Monday 1st June - Friday 5th July 2024



# **Fitness Class Timetable**

| 9:00-10:00 | 50+ Aerotone             |
|------------|--------------------------|
| 0:00-11:00 | Functional Fitness       |
| 0:10-11:10 | 50+ Aerotone             |
| 1:30-12:30 | Assisted Exercise Class  |
| 3:00-14:00 | AFL Gentle Circuits      |
|            |                          |
| 8:30-19:15 | Ab, Core & More          |
| 8:30-19:30 | Body Blast               |
| 9:30-20:30 | Studio Cycling (Classic) |

## Tuesday

| 10:00-11:00 | Total Body Conditioning |
|-------------|-------------------------|
| 10:15-11:15 | 50+ Functional          |
| 11:30-12:30 | Mat Pilates             |
| 12:45-13:30