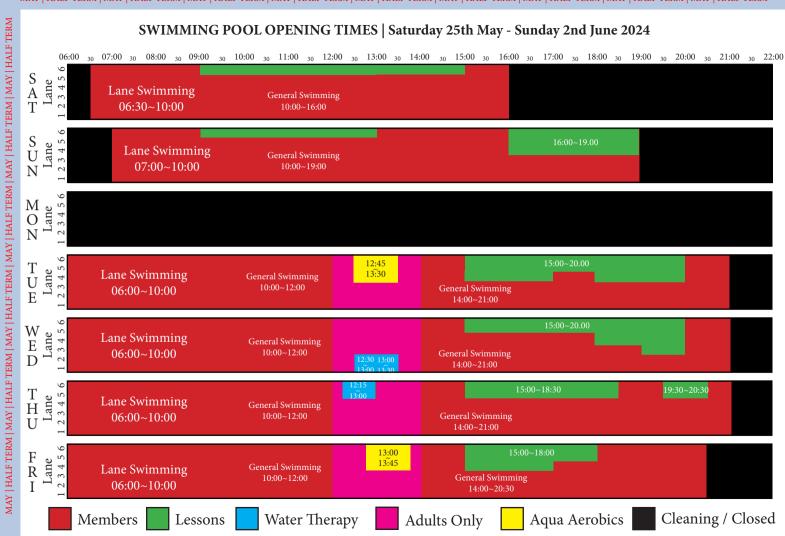

#### SWIMMING POOL OPENING TIMES | Monday 3rd June - Sunday 23rd June 2024





#### SWIMMING POOL OPENING TIMES | Monday 24th June - Sunday 30th June 2024



#### FITNESS AREA OPENING TIMES | Monday 24th June - Sunday 30th June 2024



#### SWIMMING POOL OPENING TIMES | Monday 1st July - Friday 5th July 2024



#### FITNESS AREA OPENING TIMES | Monday 1st June - Friday 5th July 2024



# **Fitness Class Timetable**

| 9:00-10:00 | 50+ Aerotone             |
|------------|--------------------------|
| 0:00-11:00 | Functional Fitness       |
| 0:10-11:10 | 50+ Aerotone             |
| 1:30-12:30 | Assisted Exercise Class  |
| 3:00-14:00 | AFL Gentle Circuits      |
|            |                          |
| 8:30-19:15 | Ab, Core & More          |
| 8:30-19:30 | Body Blast               |