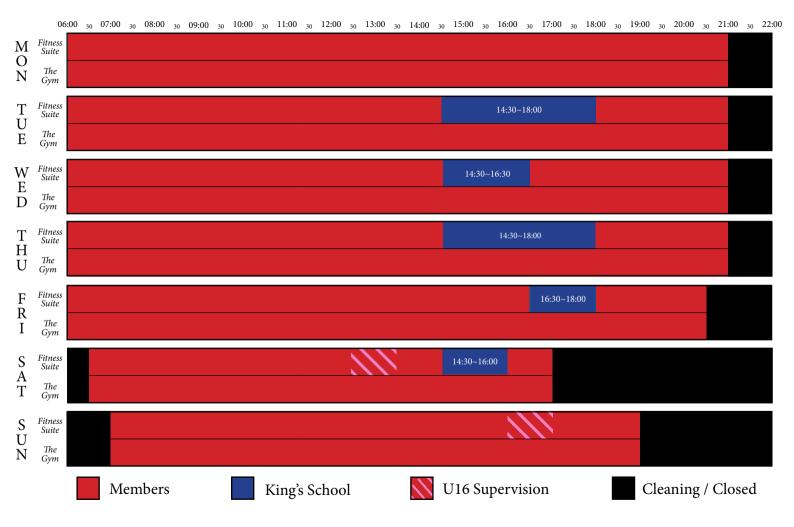

#### SWIMMING POOL OPENING TIMES | Monday 3rd June - Sunday 23rd June 2024





#### SWIMMING POOL OPENING TIMES | Monday 24th June - Sunday 30th June 2024



#### FITNESS AREA OPENING TIMES | Monday 24th June - Sunday 30th June 2024



#### SWIMMING POOL OPENING TIMES | Monday 1st July - Friday 5th July 2024



#### FITNESS AREA OPENING TIMES | Monday 1st June - Friday 5th July 2024



# **Fitness Class Timetable**

| 9:00-10:00 | 50+ Aerotone             |
|------------|--------------------------|
| 0:00-11:00 | Functional Fitness       |
| 0:10-11:10 | 50+ Aerotone             |
| 1:30-12:30 | Assisted Exercise Class  |
| 3:00-14:00 | AFL Gentle Circuits      |
|            |                          |
| 8:30-19:15 | Ab, Core & More          |
| 8:30-19:30 | Body Blast               |
| 9:30-20:30 | Studio Cycling (Classic) |

## Tuesday

| 10:00-11:00 | Total Bo