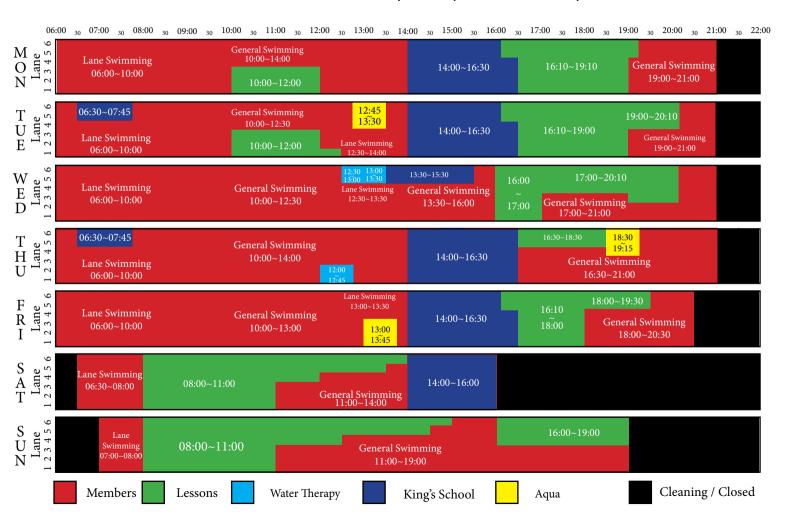

#### SWIMMING POOL OPENING TIMES | Monday 3rd June - Sunday 23rd June 2024





#### SWIMMING POOL OPENING TIMES | Monday 24th June - Sunday 30th June 2024



#### FITNESS AREA OPENING TIMES | Monday 24th June - Sunday 30th June 2024



#### SWIMMING POOL OPENING TIMES | Monday 1st July - Friday 5th July 2024



#### FITNESS AREA OPENING TIMES | Monday 1st June - Friday 5th July 2024



# **Fitness Class Timetable**

| 9:00-10:00 | 50+ Aerotone             |
|------------|--------------------------|
| 0:00-11:00 | Functional Fitness       |
| 0:10-11:10 | 50+ Aerotone             |
| 1:30-12:30 | Assisted Exercise Class  |
| 3:00-14:00 | AFL Gentle Circuits      |
|            |                          |
| 8:30-19:15 | Ab, Core & More          |
| 8:30-19:30 | Body Blast               |
| 9:30-20:30 | Studio Cycling (Classic) |

## Tuesday

| 10:00-11:00 | Total