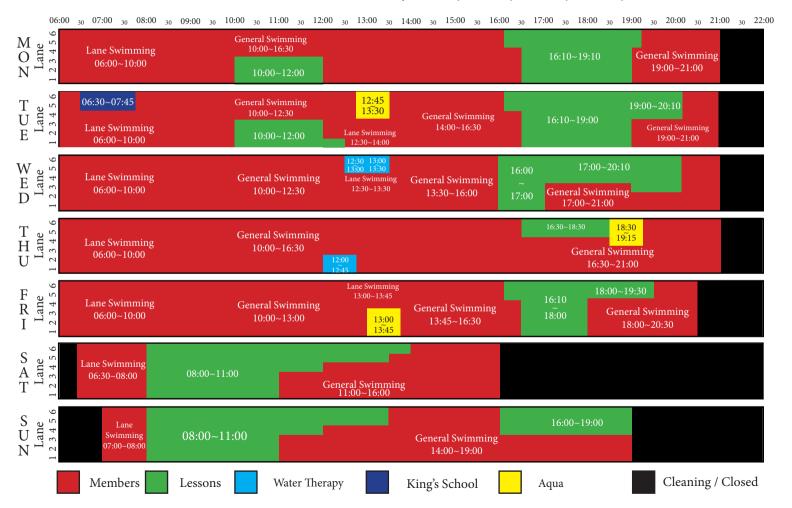

#### SWIMMING POOL OPENING TIMES | Monday 3rd June - Sunday 23rd June 2024





#### SWIMMING POOL OPENING TIMES | Monday 24th June - Sunday 30th June 2024



#### FITNESS AREA OPENING TIMES | Monday 24th June - Sunday 30th June 2024



#### SWIMMING POOL OPENING TIMES | Monday 1st July - Friday 5th July 2024



#### FITNESS AREA OPENING TIMES | Monday 1st June - Friday 5th July 2024



# **Fitness Class Timetable**

| 9:00-10:00 | 50+ Aerotone             |
|------------|--------------------------|
| 0:00-11:00 | Functional Fitness       |
| 0:10-11:10 | 50+ Aerotone             |
| 1:30-12:30 | Assisted Exercise Class  |
| 3:00-14:00 | AFL Gentle Circuits      |
|            |                          |
| 8:30-19:15 | Ab, Core & More          |
| 8:30-19:30 | Body Blast               |
| 9:30-20:30 | Studio Cycling (Classic) |

## Tuesday

| 10:00-11:00 | Total Body Conditioning |
|-------------|-------------------------|
| 10:15-11:15 | 50+ Functional          |
| 11:30-12:30 | Mat Pilates             |
| 12:45-13:30 | Shallow Aqua            |
| 13:00-13:45 | Seated Yoga             |
| 18:1