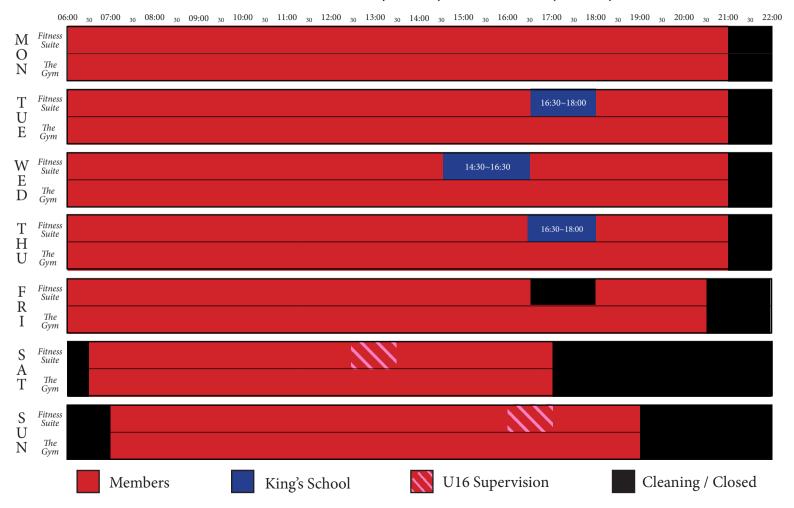

#### SWIMMING POOL OPENING TIMES | Monday 3rd June - Sunday 23rd June 2024





#### SWIMMING POOL OPENING TIMES | Monday 24th June - Sunday 30th June 2024



#### FITNESS AREA OPENING TIMES | Monday 24th June - Sunday 30th June 2024



#### SWIMMING POOL OPENING TIMES | Monday 1st July - Friday 5th July 2024



#### FITNESS AREA OPENING TIMES | Monday 1st June - Friday 5th July 2024



# **Fitness Class Timetable**

| 9:00-10:00 | 50+ Aerotone             |
|------------|--------------------------|
| 0:00-11:00 | Functional Fitness       |
| 0:10-11:10 | 50+ Aerotone             |
| 1:30-12:30 | Assisted Exercise Class  |
| 3:00-14:00 | AFL Gentle Circuits      |
|            |                          |
| 8:30-19:15 | Ab, Core & More          |
| 8:30-19:30 | Body Blast               |
| 9:30-20:30 | Studio Cycling (Classic) |

## Tuesday

| 10:00-11:00 | Total Body Conditioning |
|-------------|-------------------------|
| 10:15-11:15 | 50+ Functional          |
| 11:30-12:30 | Mat Pilates             |
| 12:45-13:30 | Shallow Aqua            |
| 13:00-13:45 | Seated Yoga             |
| 18:15-19:15 | Functional Fitness      |
| 19:30-20:00 | Stretch