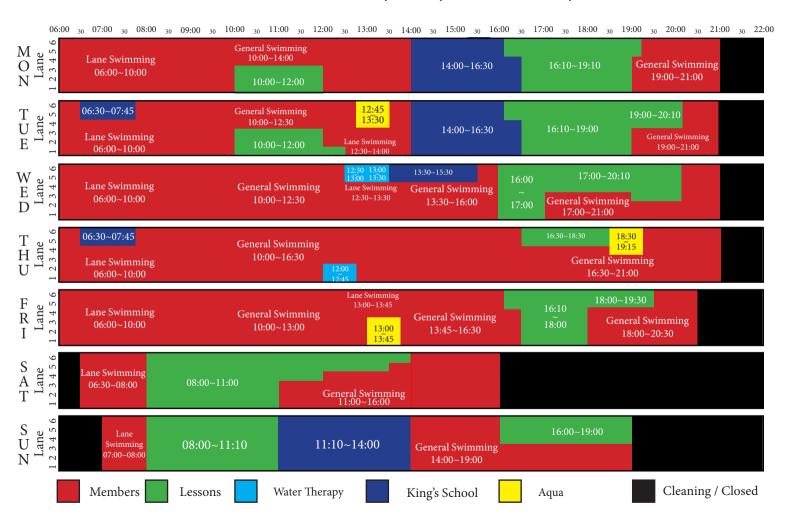

#### SWIMMING POOL OPENING TIMES | Monday 3rd June - Sunday 23rd June 2024





#### SWIMMING POOL OPENING TIMES | Monday 24th June - Sunday 30th June 2024



#### FITNESS AREA OPENING TIMES | Monday 24th June - Sunday 30th June 2024



#### SWIMMING POOL OPENING TIMES | Monday 1st July - Friday 5th July 2024



#### FITNESS AREA OPENING TIMES | Monday 1st June - Friday 5th July 2024



# **Fitness Class Timetable**

| 9:00-10:00 | 50+ Aerotone             |
|------------|--------------------------|
| 0:00-11:00 | Functional Fitness       |
| 0:10-11:10 | 50+ Aerotone             |
| 1:30-12:30 | Assisted Exercise Class  |
| 3:00-14:00 | AFL Gentle Circuits      |
|            |                          |
| 8:30-19:15 | Ab, Core & More          |
| 8:30-19:30 | Body Blast               |
| 9:30-20:30 | Studio Cycling (Classic) |

## Tuesday

| 10:00-11:00 | Total Body Conditioning |
|-------------|-------------------------|
| 10:15-11:15 | 50+