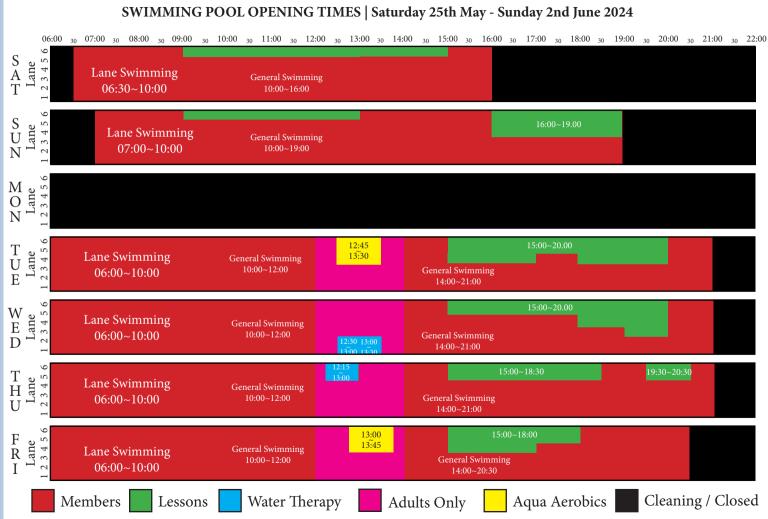

#### SWIMMING POOL OPENING TIMES | Saturday 20th April - Friday 24th May 2024 (Excluding 06/05/24)



#### 06:00 30 07:00 30 08:00 30 09:00 30 10:00 30 11:00 30 12:00 30 13:00 30 14:00 30 15:00 30 16:00 30 17:00 30 18:00 30 19:00 30 20:00 30 21:00 30 22:00 Fitness Μ Suite 0 Ň The Gym Fitness Т 14:30~18:00 Suite U Ē The Gym Fitness W 14:30~16:30 Suite E D The Gym Fitness Т 14:30~18:00 Suite H U The Gym Fitness F 16:30~18:00 Suite R I The Gym Fitness S 14:30~16:00 Suite A T The Gym Fitness S Suite U The Ν Gym Cleaning / Closed

#### FITNESS AREA OPENING TIMES | Saturday 20th April - Friday 24th May 2024 (Excluding 06/05/24)

Members









#### SWIMMING POOL OPENING TIMES | Monday 3rd June - Friday 5th July 2024



#### FITNESS AREA OPENING TIMES | Monday 3rd June - Friday 5th July 2024



# **Fitness Class Timetable**

### Monday

| 09:00-10:00 | 50+ Aerotone            |
|-------------|-------------------------|
| 10:00-11:00 | Functional Fitness      |
| 10:10-11:10 | 50+ Aerotone            |
| 11:30-12:30 | Assisted Exercise Class |
| 13:00-14:00 | AFL Gentle Circuits     |
|             |                         |

 18:30-19:15
 Ab, Core & More

 18:30-19:30
 Body Blast

 19:30-20:30
 Studio Cycling (Classic)

### Tuesday

| 10:00-11:00 | Total Body Conditioning |
|-------------|-------------------------|
| 10:15-11:15 | 50+ Functional          |
| 11:30-12:30 | Mat Pilates             |
| 12:45-13:30 | Shallow Aqu