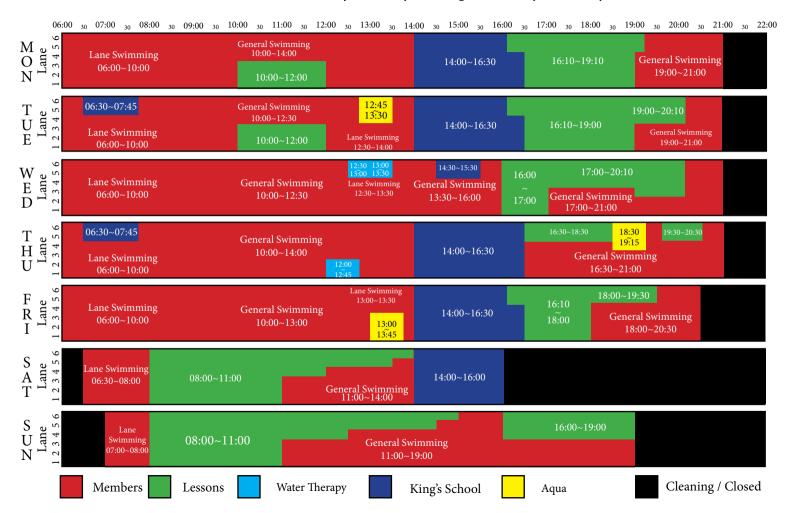

#### SWIMMING POOL OPENING TIMES | Saturday 20th April - Friday 24th May 2024 (Excluding 06/05/24)