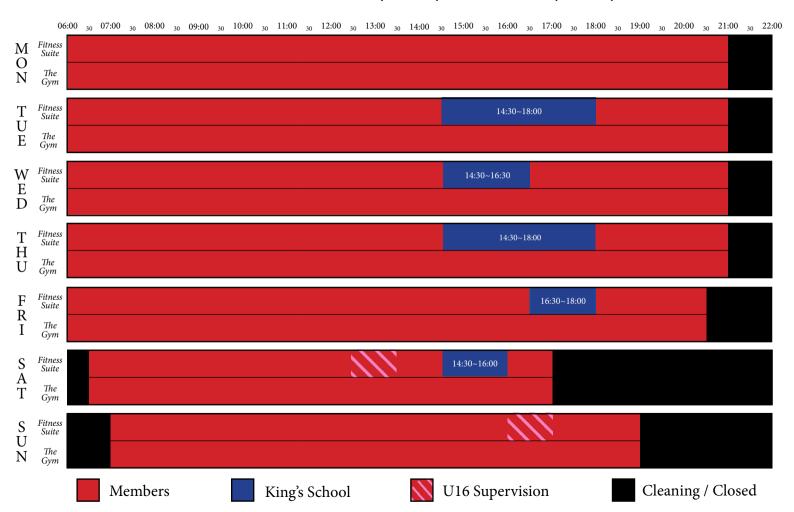

#### 06:00 30 07:00 30 08:00 30 09:00 30 10:00 30 11:00 30 12:00 30 13:00 30 14:00 30 15:00 30 16:00 30 17:00 30 18:00 30 19:00 30 20:00 30 21:00 30 22:00 Fitness Μ Suite 0 Ň The Gym Fitness Т 14:30~18:00 Suite U Ē The Gym Fitness W 14:30~16:30 Suite E D The Gym Fitness Т 14:30~18:00 Suite H U The Gym Fitness F 16:30~18:00 Suite R I The Gym Fitness S 14:30~16:00 Suite A T The Gym Fitness S Suite U The Ν Gym Cleaning / Closed

#### FITNESS AREA OPENING TIMES | Saturday 20th April - Friday 24th May 2024 (Excluding 06/05/24)

Members