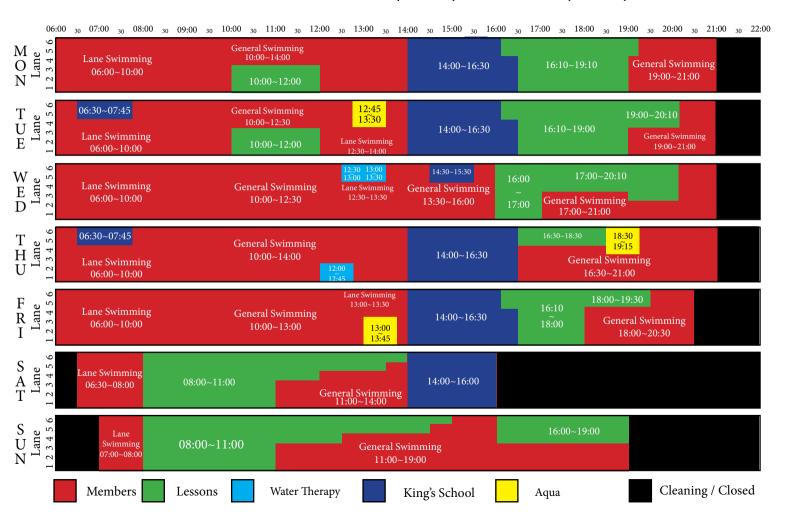

#### SWIMMING POOL OPENING TIMES | Saturday 20th April - Friday 24th May 2024 (Excluding 06/05/24)