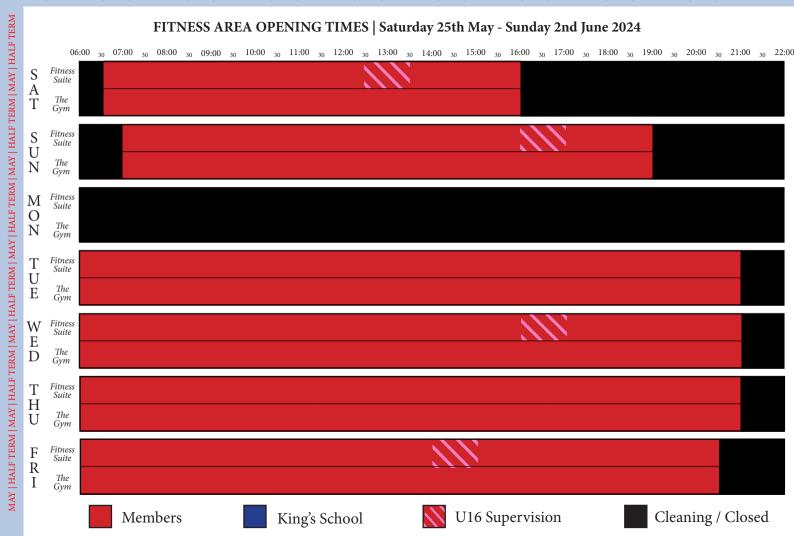

#### SWIMMING POOL OPENING TIMES | Saturday 20th April - Friday 24th May 2024 (Excluding 06/05/24)



#### 06:00 30 07:00 30 08:00 30 09:00 30 10:00 30 11:00 30 12:00 30 13:00 30 14:00 30 15:00 30 16:00 30 17:00 30 18:00 30 19:00 30 20:00 30 21:00 30 22:00 Fitness Μ Suite 0 Ň The Gym Fitness Т 14:30~18:00 Suite U Ē The Gym Fitness W 14:30~16:30 Suite E D The Gym Fitness Т 14:30~18:00 Suite H U The Gym Fitness F 16:30~18:00 Suite R I The Gym Fitness S 14:30~16:00 Suite A T The Gym Fitness S Suite U The Ν Gym Cleaning / Closed

#### FITNESS AREA OPENING TIMES | Saturday 20th April - Friday 24th May 2024 (Excluding 06/05/24)

Members









#### SWIMMING POOL OPENING TIMES | Monday 3rd June - Friday 5th July 2024



#### FITNESS AREA OPENING TIMES | Monday 3rd June - Friday 5th July 2024



# **Fitness Class Timetable**

### Monday

| 09:00-10:00 | 50+ Aerotone            |
|-------------|-------------------------|
| 10:00-11:00 | Functional Fitness      |
| 10:10-11:10 | 50+ Aerotone            |
| 11:30-12:30 | Assisted Exercise Class |
| 13:00-14:00 | AFL Gentle Circuits     |
|             |                         |

 18:30-19:15
 Ab, Core & More

 18:30-19:30
 Body Blast

 19:30-20:30
 Studio Cycling (Classic)

### Tuesday

| 10:00-11:00 | Total Body Conditioning |
|-------------|-------------------------|
| 10:15-11:15 | 50+ Functional          |
| 11:30-12:30 | Mat Pilates             |
| 12:45-13:30 | Shallow Aqua